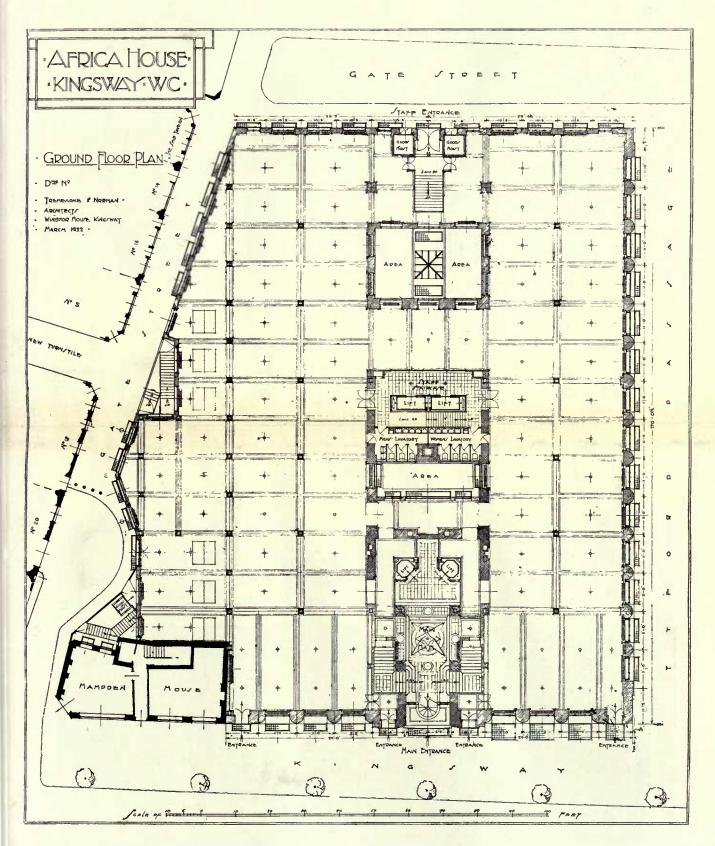

### MODERN BUSINESS PREMISES.

|                                                            | PAGE     |                                                  | PAGE                       |
|------------------------------------------------------------|----------|--------------------------------------------------|----------------------------|
| FRASER, PERCIVAL M., II, New Court, Lincoln's Inn Fields,  |          | TANNER, MESSRS. HENRY, 12, Regent Street, S.W.   |                            |
| W.C.1.                                                     |          | Main Entrance Front Detail Elevation             | 48~49                      |
| The Mill, Erith, Kent                                      | 26       | Ground Floor Plan                                | 50                         |
| GOLDSMITH, F. T. W., & WESTBVE, I, Verulam Buildings,      |          | Plans of Details                                 | 51                         |
| W.C.r.                                                     |          | Sections C.D. and A.B., Half-inch Detail, Centre |                            |
| Norway House, S.W.: Main Entrance                          | I        | Bay, Regent Street                               | 52-55                      |
| ,, Interior of Vestibule                                   | 4        | Half-inch Detail of Second Bay                   | 54                         |
| HAMP, STANLEY (Collcutt & Hamp), 20, Red Lion Square, W.C. |          | North Block Details, Fourth Floor                | 55                         |
| Nos. 2 and 4, St. Mary Axe, E.C.3: Interior Hall           | 16       | Library Detail                                   | 50                         |
| ,, Interior Hall                                           | 17       | Restaurant Detail                                | 55<br>56<br>57<br>57<br>61 |
| Halmle & Corbett, New York, and Bush House, Aldwych.       |          | Half-inch Detail of Pavilion on Regent St. Front | 57                         |
| Bush House, Aldwych, International Sales Building          | 2-3      | Entrance to Lifts                                | 01                         |
| Jones, Campbell, Son & Smithers, 9, Dowgate Hill, E.C.     |          | Main Staircase                                   | 61                         |
| New Premises, King William Street                          | 28       | Sections through Regent Street and Argyll Place  |                            |
| New Bank in Euston Road                                    | 64       | Elevations                                       | 62-65                      |
| Prince's House, Kingsway                                   | 29       | TREHEARN & NORMAN, Winsor House, Kingsway, W.C.  |                            |
| NIVEN & WIGGLESWORTH, 7, John Street, Bedford Row, W.C.    |          | Africa House, Kingsway: Main Entrance            | 6                          |
| Swedish Chamber of Commerce                                | 32       | ,, ,, Vestibule                                  | 7                          |
| RICHARDSON & GILL, 41, Russell Square, W.C.                | 10.00    | ,, ,, Main Facade                                | 8-9                        |
| Moorgate Hall Main Entrance Detail                         | 18       | ,, ,, Elevation                                  | 10                         |
| TANNER, MESSRS. HENRY, 12, Regent Street, S.W.             |          | " " Elevation                                    | II                         |
| Dickens & Jones' New Premises, Regent Street, W            | 33       | " " Detail                                       | 12-15                      |
| Detail                                                     | 34       | ,, ,, Back Elevation                             | 14                         |
| Side Entrance                                              | 35<br>36 | ", ", Third Floor Plan                           | 15                         |
| Front Elevation                                            | 36       | " " Ground Floor Plan                            | 20-21                      |
| Main Entrace to Regent Street                              | 37       | " " Detail                                       | 24-25                      |
| Ground Floor, Interior View                                | 38       | WALLIS. GILBERT & PARTNERS, 29, Roland Gardens,  |                            |
| Typical Sales Department                                   | 39       | Gloucester Road, W.                              |                            |
| Typical Sales Department                                   | 40       | General Electric Co., Witton, Birmingham—        |                            |
| Ladies Waiting Lounge                                      | 41       | Main Entrance                                    | 19                         |
| Back Elevation in Argyll Street                            | 42-43    | Administrative Office                            | 22                         |
| Elevation to Argyll Place                                  | 44       | Entrance Hall                                    | 25                         |
| Elevation to Little Argyll Street                          | 45       | Barker & Dobson, Liverpool                       | 27                         |
| Section on Line DD                                         | 46       | WILLS, F. R. GOULD                               |                            |
| Section AA                                                 | 47       | The Commercial Bank, Gracechurch Street, E.C     | 50-51                      |
|                                                            |          |                                                  |                            |